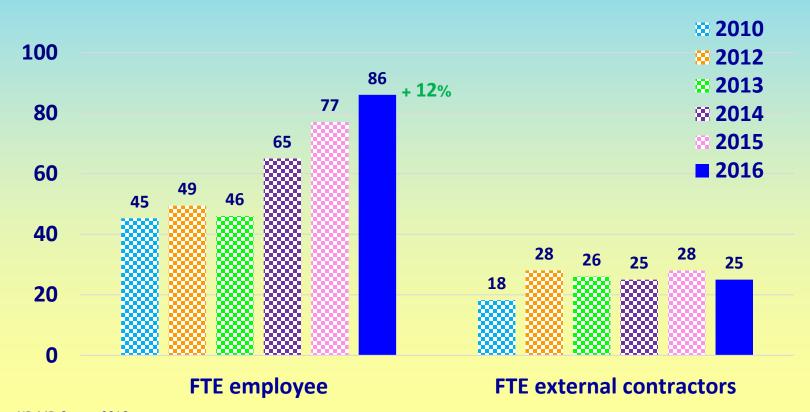

#### Certification holders

> Staff in 2016 (full time equivalent in MD sector)

Staff (Average Full Time Equivalent in MD sector):