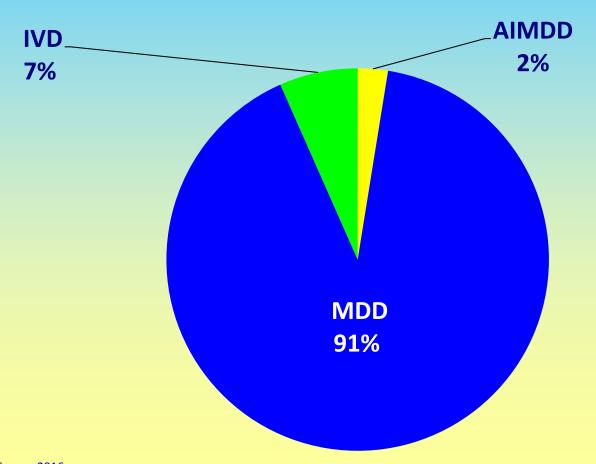

#### > Valid certificates issued end of 2016

➤ Valid certificates issued 2010 – 12 – 13 – 14 – 15 - 16

Distribution between different directives

Team-NB-MD-Survey-2016 4

Distribution between different conformity assessment modules under AIMDD