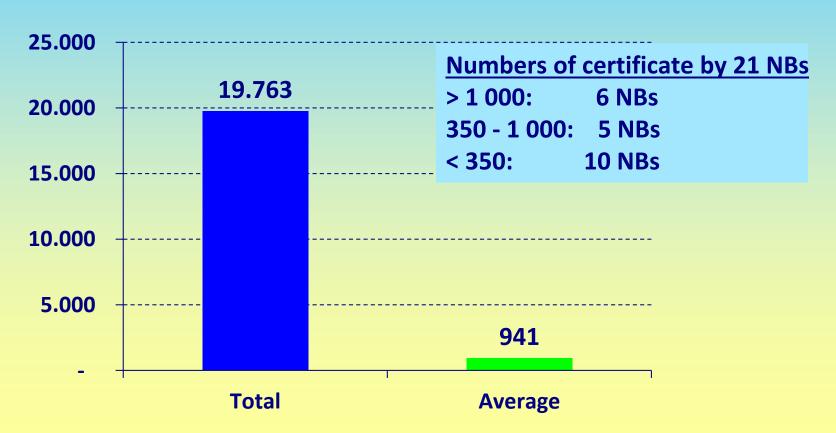

The European Association Medical devices
Notified Bodies

**Medical Device Survey 2016** 

**Data from 21 NBs** 

#### > Valid certificates issued end of 2016

➤ Valid certificates issued 2010 – 12 – 13 – 14 – 15 - 16

Distribution between different directives

Team-NB-MD-Survey-2016 4

Distribution between different conformity assessment modules under AIMDD