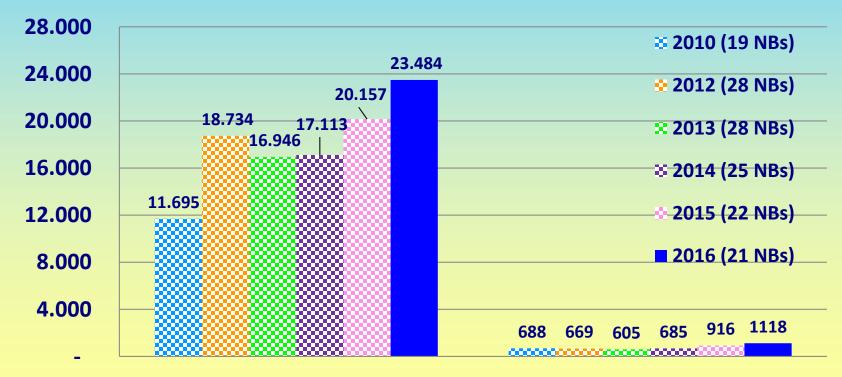

#### > Valid certificates issued end of 2016

➤ Valid certificates issued 2010 – 12 – 13 – 14 – 15 - 16

Distribution between different directives

Team-NB-MD-Survey-2016 4

Distribution between different conformity assessment modules under AIMDD