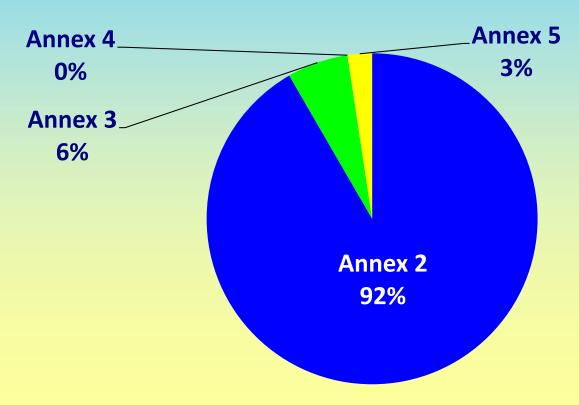

#### > Valid certificates issued end of 2016

➤ Valid certificates issued 2010 – 12 – 13 – 14 – 15 - 16

Distribution between different directives

Team-NB-MD-Survey-2016 4

Distribution between different conformity assessment modules under AIMDD