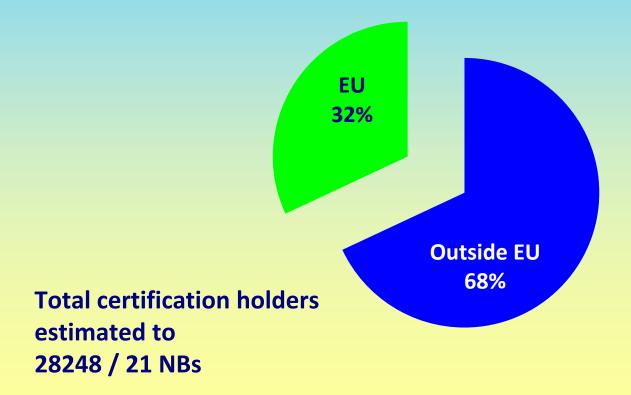

#### Certification holders

> Staff in 2016 (full time equivalent in MD sector)

Staff (Average Full Time Equivalent in MD sector):