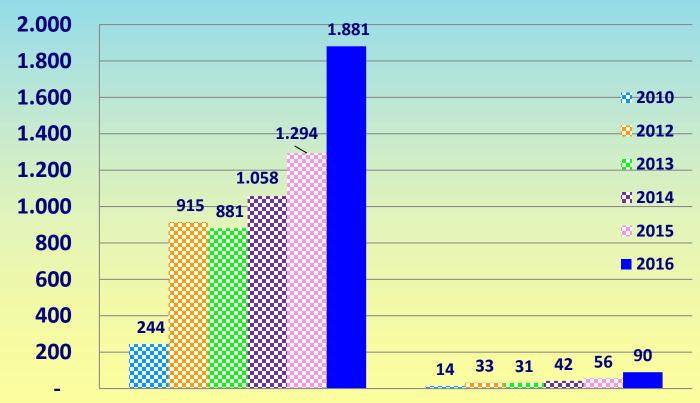

6



Distribution between different conformity assessment modules under IVDD



Team-NB-MD-Survey-2016 7



#### New certificates issued in 2016





▶ New certificates issued 2010 - 12 - 13 - 14 - 15 - 16





> Distribution between different directives in 2016





➤ Distribution between different conformity assessment modules under AIMDD in 2016





➤ Distribution between different conformity assessment modules under MDD in 2016





Distribution between different conformity assessment modules under IVDD in 2016





14

# **Medical Device Survey 2016**

#### Valid certificates against ISO 13485





Valid certificates against ISO 13485:



**Total** Average



#### Number of certificates withdrawn in 2016





17

# **Medical Device Survey 2016**

> Number of certificates withdrawn





#### Certification holders





> Staff in 2016 (full time equivalent in MD sector)





Staff (Average Full Time Equivalent in MD sector):





#### > Total personnel capacity in 2016 (by NBs size)





# **Members**