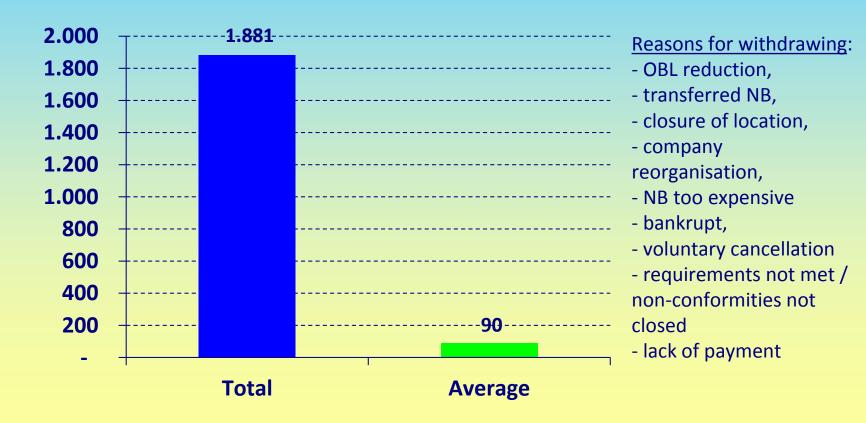

#### Number of certificates withdrawn in 2016

17

# **Medical Device Survey 2016**

> Number of certificates withdrawn