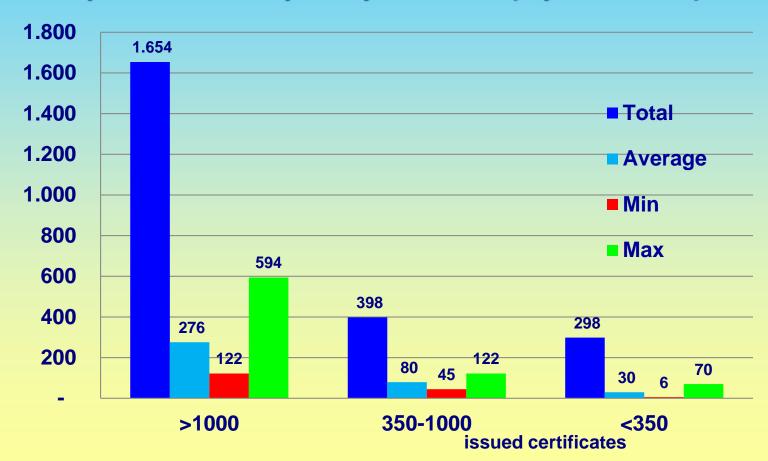

16





> Distribution between different directives in 2016





➤ Distribution between different conformity assessment modules under AIMDD in 2016





➤ Distribution between different conformity assessment modules under MDD in 2016





Distribution between different conformity assessment modules under IVDD in 2016





14

# **Medical Device Survey 2016**

#### Valid certificates against ISO 13485





Valid certificates against ISO 13485:



**Total** Average



#### Number of certificates withdrawn in 2016





17

# **Medical Device Survey 2016**

> Number of certificates withdrawn





#### Certification holders





> Staff in 2016 (full time equivalent in MD sector)





Staff (Average Full Time Equivalent in MD sector):





#### > Total personnel capacity in 2016 (by NBs size)





# **Members**