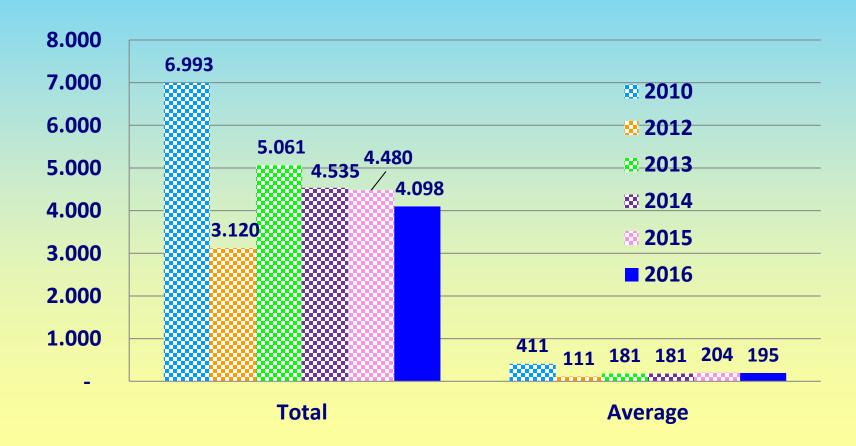

#### Valid certificates against ISO 13485

Valid certificates against ISO 13485:

**Total** Average