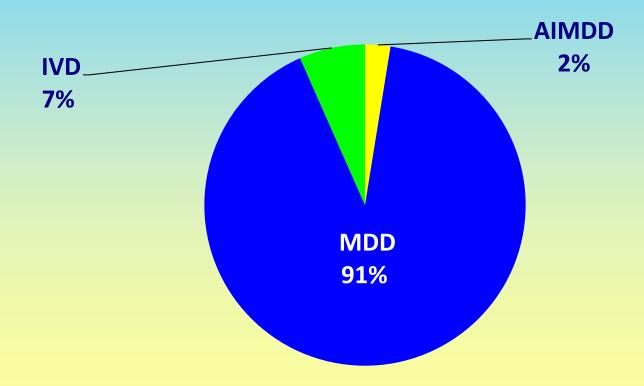

#### > Valid certificates issued end of 2016

➤ Valid certificates issued 2010 – 12 – 13 – 14 – 15 - 16

Distribution between different directives

Team-NB-MD-Survey-2016 4

Distribution between different conformity assessment modules under AIMDD