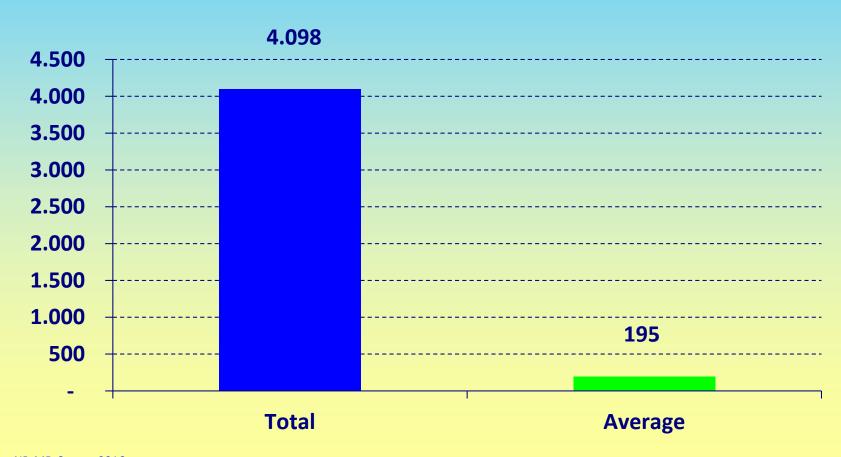

#### Valid certificates against ISO 13485

Valid certificates against ISO 13485:

**Total** Average