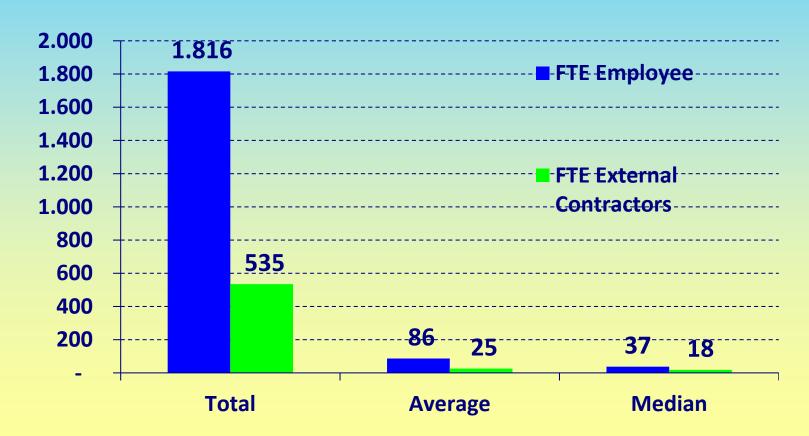

#### Certification holders

> Staff in 2016 (full time equivalent in MD sector)

Staff (Average Full Time Equivalent in MD sector):