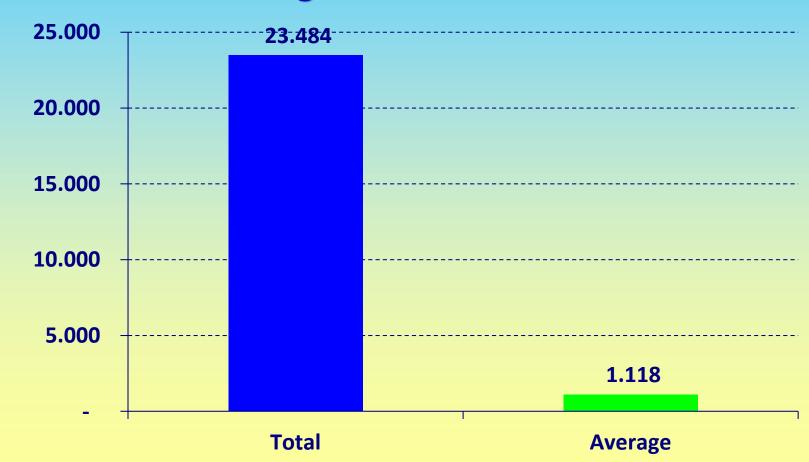

#### Valid certificates against ISO 13485

Valid certificates against ISO 13485:

**Total** Average