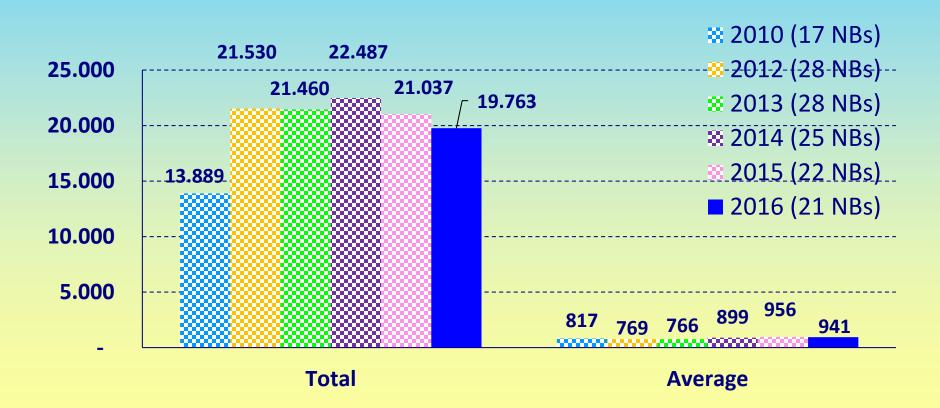

#### > Valid certificates issued end of 2016

➤ Valid certificates issued 2010 – 12 – 13 – 14 – 15 - 16

Distribution between different directives

Team-NB-MD-Survey-2016 4

Distribution between different conformity assessment modules under AIMDD